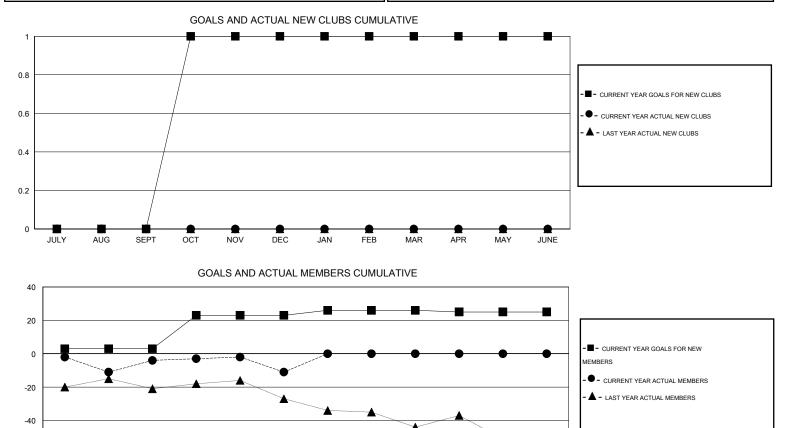

## Cindy Gregg GMT:

| GMT: Cindy Gregg LOCATION PENNSYLVANIA |                  |           |                  |                  |                       |                    |                                     |                    | GMT CA 1         |
|----------------------------------------|------------------|-----------|------------------|------------------|-----------------------|--------------------|-------------------------------------|--------------------|------------------|
| Clubs                                  |                  |           |                  |                  | Members               |                    |                                     |                    |                  |
| RESULTS FOR 2016-2017                  |                  |           |                  |                  | RESULTS FOR 2016-2017 |                    |                                     |                    |                  |
| QUARTER                                | NEW CLUB<br>GOAL | NEW CLUBS | DROPPED<br>CLUBS | NET<br>GAIN/LOSS | QUARTER               | NEW MEMBER<br>GOAL | CHARTER AND<br>NEW MEMBERS<br>ADDED | DROPPED<br>MEMBERS | NET<br>GAIN/LOSS |
| JULY/AUG/SEPT                          | 0                | 0         | 0                | 0                | JULY/AUG/SEPT         | 3                  | 17                                  | 21                 | -4               |
| OCT/NOV/DEC                            | 1                | 0         | 0                | 0                | OCT/NOV/DEC           | 20                 | 21                                  | 28                 | -7               |
| JAN/FEB/MAR                            | 0                | 0         | 0                | 0                | JAN/FEB/MAR           | 3                  | 0                                   | 0                  | 0                |
| APR/MAY/JUNE                           | 0                | 0         | 0                | 0                | APR/MAY/JUNE          | -1                 | 0                                   | 0                  | 0                |

-80 JUNE JULY AUG SEPT OCT NOV DEC JAN FEB MAR APR MAY 23 CLUBS OF 41 ADDED 1 OR MORE GENDER DISTRIBUTION DROPPED CLUBS: 0 NEW MEMBERS 940 (80.41%) MALE 229 (19.59%) FEMALE DROPPED MEMBERS DECEASED 11 CLICK HERE FOR HEALTH 200 FAMILY UNIT MEMBERS 0 CLUB CANCELLED ASSESSMENT DATA 97 HEAD OF HOUSEHOLD 38 OTHER 103 NON-HEAD OF HOUSEHOLD 49 TOTAL